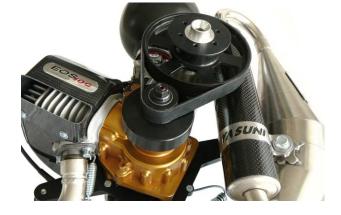

## technical data and information

| engine                               | one cylinder 2 stroke            |
|--------------------------------------|----------------------------------|
| displacement                         | 102cc                            |
| stroke                               | 45mm                             |
| bore                                 | 54mm                             |
| compression ratio                    | 1:10,2                           |
| gear ratio of belt drive             | 1:3,5                            |
| carburetor                           | membrane Walbro WG8-1with choke  |
| spark plug                           | NGK BR9HS                        |
| power                                | 21,6HP (15,9KW) at 9500RPM       |
| thrust                               | >55kg / >60kg 125cm / 130cm prop |
| starter                              | rope hand starter                |
| cooling                              | fan cooling                      |
| average consumption                  | 3 - 3,5l/h                       |
| fuel inlet                           | membrane, fiber Reed valve 34mm  |
| air inlet                            | HIFLOW-SHOT air box              |
| fuel recommendation                  | unleaded 98 Octane               |
| fuel mixture                         | 2,5%                             |
| 2-stroke oil                         | full synthetic                   |
| weight (w.o. exhaust)                | 7,5kg                            |
| weight (with exhaust - all complete) | 9,75kg                           |
| exhaust                              | Nickel plated, Carbon silencer   |
| max. build-in length                 | 21cm                             |
| dimensions                           | 57x34x25cm                       |
| propeller recommendation             | CT/E100125V1-2BW wood 2 blade or |
| (rotation anti clockwise)            | P&T Carbon 2 blade               |
| diameters 125cm or 130cm             |                                  |
|                                      |                                  |